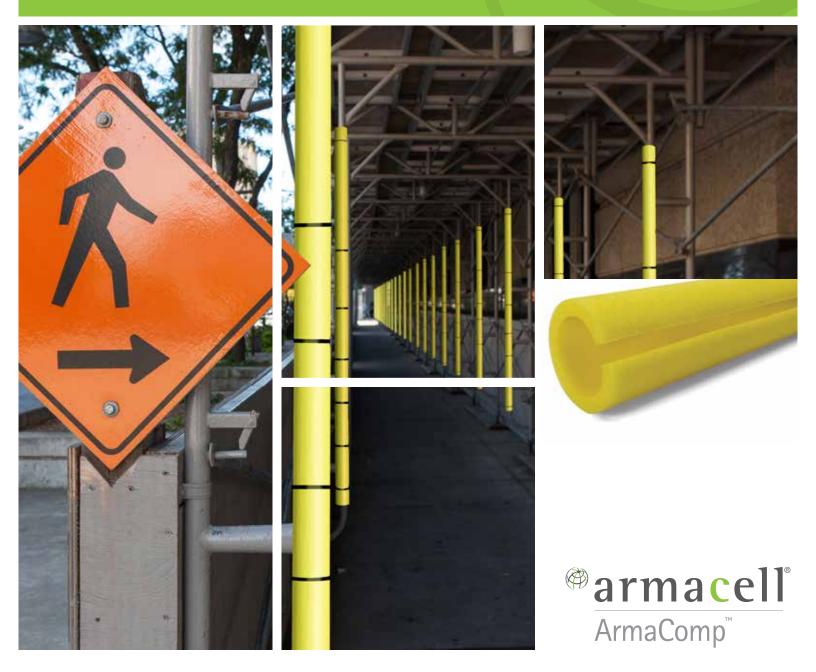

# OleCell Scaffolding Protection

Armacell OleCell<sup>®</sup> polyethylene foam padding in safety yellow is the ideal protection at jobsites where a temporary scaffolding structure is used to support a work crew and materials during construction, maintenance or repair of buildings and other structures. Our tube and pipe guards protect workers and the public from worksite hazards.

#### PROTECT (Co-Extruded Profiles with non-foamed PE film)

| Physical Properties |                                                                                                                                                                                                                                    |
|---------------------|------------------------------------------------------------------------------------------------------------------------------------------------------------------------------------------------------------------------------------|
| Polymer             | Polyethylene                                                                                                                                                                                                                       |
| Standard Color      | Yellow                                                                                                                                                                                                                             |
| Part Number         | BPCT1147AYMCR0                                                                                                                                                                                                                     |
| Size                | 3.125" nominal OD x 2.125" nominal ID x 96" lengths by 1/2" thick                                                                                                                                                                  |
| Carton              | Packed 40 pieces per carton     320 linear feet per carton                                                                                                                                                                         |
| Features            | <ul> <li>Weatherproof for outside installation in any weather</li> <li>Highly visible yellow color</li> <li>Easy to install in new construction of retrofit</li> <li>Pre-slit for fast installation</li> <li>Recyclable</li> </ul> |
| Applications        | Fits scaffolding tubes, couplers and pipes with a diameter of up to 2"                                                                                                                                                             |